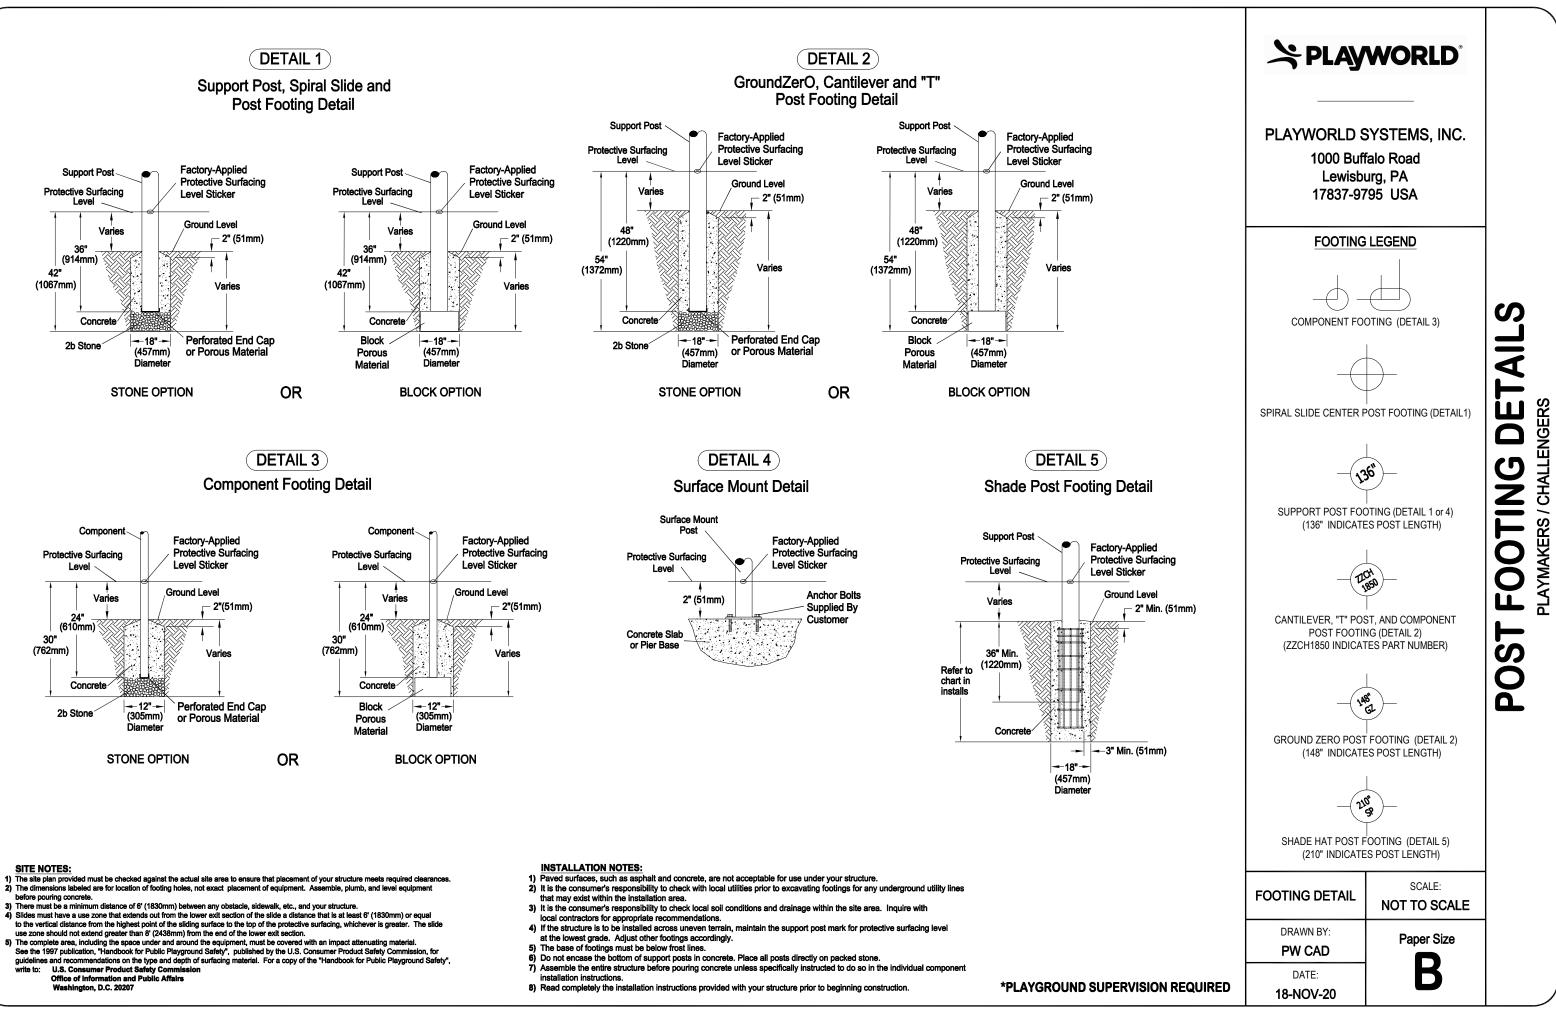

|------------------------------------------|--|
|          |              | Total Ground-Level Play Activities: 2 |                                          |                                          |  |
|          |              | Accessible<br>Elevated<br>Activities  | Accessible<br>Ground-Level<br>Activities | Accessible<br>Ground-Level<br>Play Types |  |
| Required |              | 3                                     | 2                                        | 2                                        |  |
| Provided |              | 5                                     | 2                                        | 2                                        |  |



PROJECT NO:

350-2332

DRAWN BY:

M. MERTZ

DATE:

24-MAR-23





1/4"=1'-0"

Paper Size



CATALOG PRE-DESIGN 350-2332