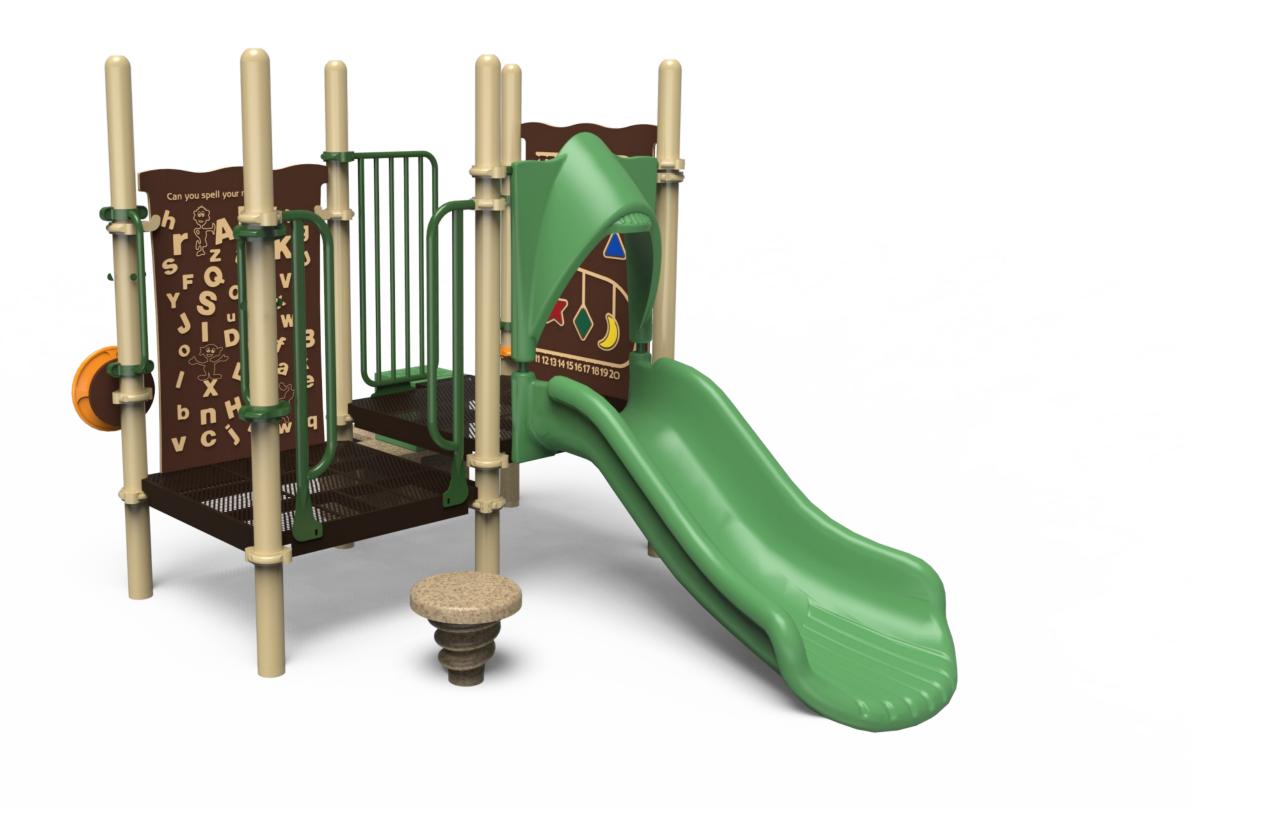

## 

PLAYWORLD SYSTEMS, INC.

1000 Buffalo Road Lewisburg, PA 17837-9795 USA

EQUIPMENT SIZE: 7'1" x 10'4" x 6'6"

2,16M x 3,15M x 1,98M

USE ZONE: 19'2" x 22'6"

5,85M x 6,86M

AREA:

362 SqFt. 33,63 SqM.

PERIMETER: 68'5" 20,85M

FALL HEIGHT:

2 Ft.

0,61M

USER CAPACITY: 14

AGE GROUP:

2-5

|          | ADA SCHEDULE | Total Elevated Play Activities: 5     |                                          |                                          |  |
|----------|--------------|---------------------------------------|------------------------------------------|------------------------------------------|--|
|          |              | Total Ground-Level Play Activities: 2 |                                          |                                          |  |
|          |              | Accessible<br>Elevated<br>Activities  | Accessible<br>Ground-Level<br>Activities | Accessible<br>Ground-Level<br>Play Types |  |
| Required |              | 3                                     | 2                                        | 2                                        |  |
| Provided |              | 5                                     | 2                                        | 2                                        |  |