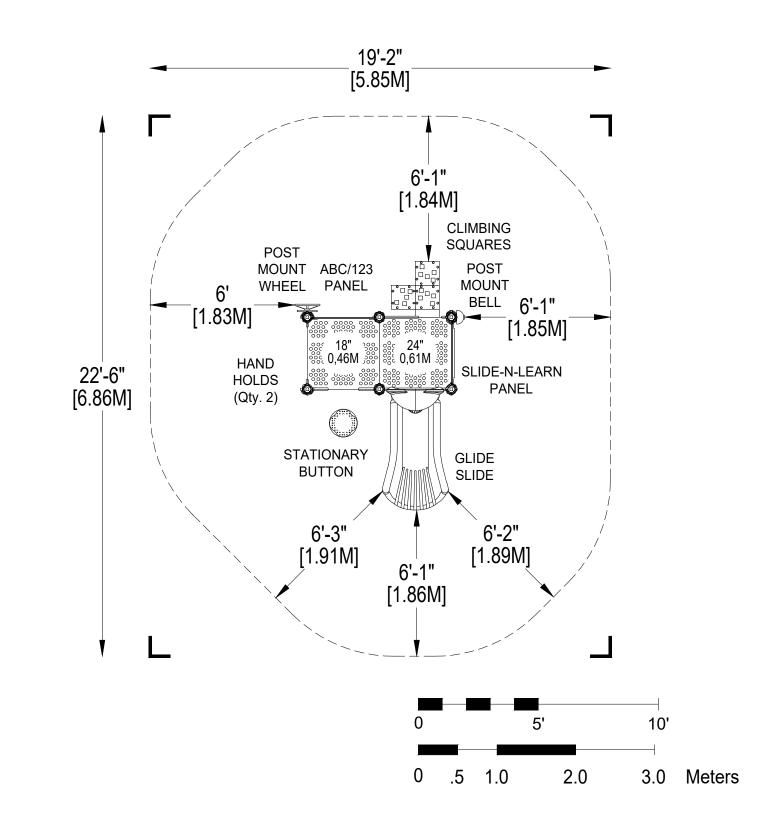

## 

PLAYWORLD SYSTEMS, INC.

1000 Buffalo Road Lewisburg, PA 17837-9795 USA

EQUIPMENT SIZE: 7'1" x 10'4" x 6'6"

2,16M x 3,15M x 1,98M

USE ZONE: 19'2" x 22'6"

5,85M x 6,86M

AREA:

362 SqFt. 33,63 SqM.

PERIMETER: 68'5" 20,85M

FALL HEIGHT:

2 Ft.

0,61M

USER CAPACITY: 14

AGE GROUP:

2-5