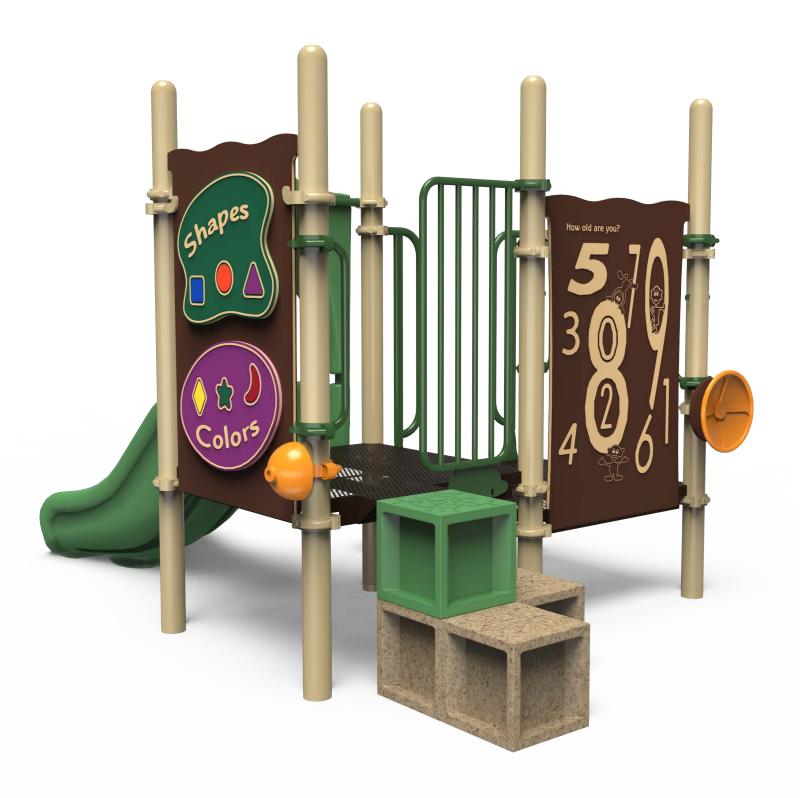

## 

PLAYWORLD SYSTEMS, INC.

1000 Buffalo Road Lewisburg, PA 17837-9795 USA

EQUIPMENT SIZE: 7'1" x 10'4" x 6'6"

2,16M x 3,15M x 1,98M

USE ZONE: 19'2" x 22'6"

5,85M x 6,86M

AREA:

362 SqFt. 33,63 SqM.

PERIMETER: 68'5" 20,85M

FALL HEIGHT:

2 Ft.

0,61M

USER CAPACITY: 14

AGE GROUP:

2-5

|          | ADA SCHEDULE | Total Elevated Play Activities: 5     |                                          |                                          |  |
|----------|--------------|---------------------------------------|------------------------------------------|------------------------------------------|--|
|          |              | Total Ground-Level Play Activities: 2 |                                          |                                          |  |
|          |              | Accessible<br>Elevated<br>Activities  | Accessible<br>Ground-Level<br>Activities | Accessible<br>Ground-Level<br>Play Types |  |
| Required |              | 3                                     | 2                                        | 2                                        |  |
| Provided |              | 5                                     | 2                                        | 2                                        |  |