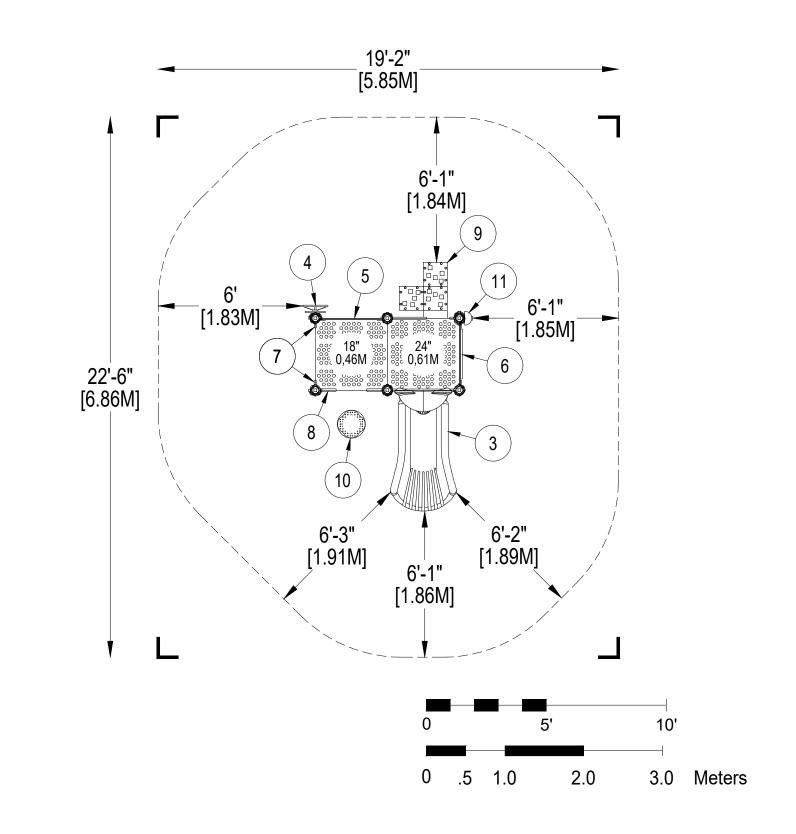

## 

PLAYWORLD SYSTEMS, INC.

1000 Buffalo Road Lewisburg, PA 17837-9795 USA

EQUIPMENT SIZE: 7'1" x 10'4" x 6'6"

2,16M x 3,15M x 1,98M

USE ZONE: 19'2" x 22'6"

5,85M x 6,86M

AREA:

362 SqFt. 33,63 SqM.

PERIMETER: 68'5" 20,85M

FALL HEIGHT:

2 Ft.

0,61M

USER CAPACITY: 14

AGE GROUP:

2-5