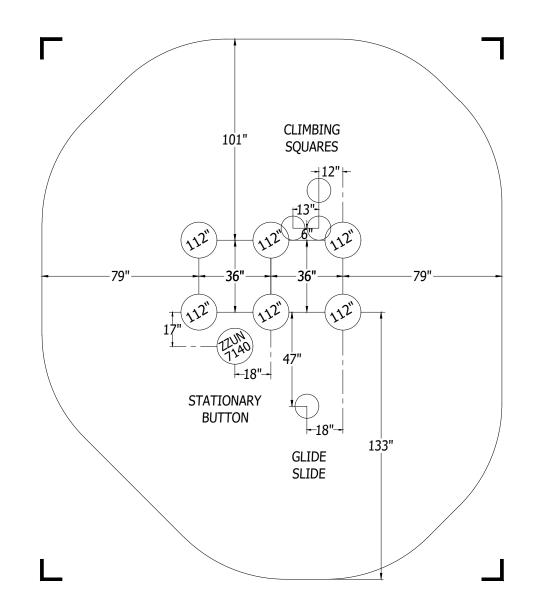

## 

PLAYWORLD SYSTEMS, INC.

1000 Buffalo Road Lewisburg, PA 17837-9795 USA

EQUIPMENT SIZE: 7'1" x 10'4" x 6'6"

2,16M x 3,15M x 1,98M

USE ZONE: 19'2" x 22'6"

5,85M x 6,86M

AREA:

362 SqFt. 33,63 SqM.

PERIMETER: 68'5" 20,85M

FALL HEIGHT:

2 Ft.

0,61M

USER CAPACITY: 14

AGE GROUP:

2-5

|          | ADA SCHEDULE | Total Elevated Play Activities: 5     |                                          |                                          |  |
|----------|--------------|---------------------------------------|------------------------------------------|------------------------------------------|--|
|          |              | Total Ground-Level Play Activities: 2 |                                          |                                          |  |
|          |              | Accessible<br>Elevated<br>Activities  | Accessible<br>Ground-Level<br>Activities | Accessible<br>Ground-Level<br>Play Types |  |
| Required |              | 3                                     | 2                                        | 2                                        |  |
| Provided |              | 5                                     | 2                                        | 2                                        |  |